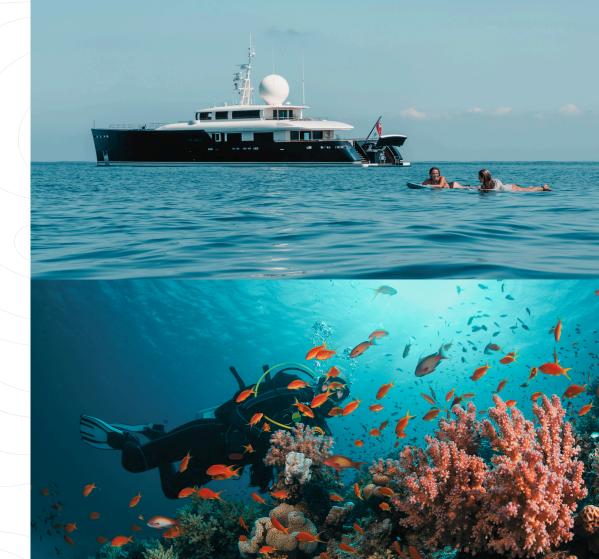

### Surfing

Experience the thrill of riding perfect waves at legendary surf breaks around the world aboard GALILEO. Whether you're a seasoned pro or a novice, our expert guides ensure unforgettable rides in breathtaking locations, promising endless excitement and unparalleled surf adventures.

# Diving

Dive into a world of wonder beneath the waves aboard GALILEO. Explore vibrant coral reefs, ancient shipwrecks, and exotic marine life in crystal-clear waters, guided by experienced dive masters. From tranquil drift dives to adrenaline-fueled encounters, every dive promises an unforgettable experience.