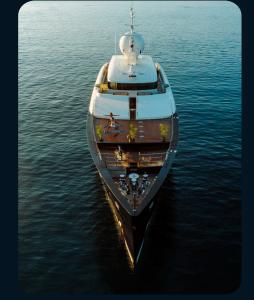

### Welcome on board Galileo!

Built by the prestigious Picchiotti shipyard in 2011 (a division of The Italian Sea Group) GALILEO, measures 182'9" (55.7m) in length, with an impressive 9,000 nautical mile range. Since her maiden voyage, GALILEO has embarked on extraordinary journeys around the globe, from the remote Northwest Passage to the enchanting islands of the Indian Ocean.

### Key Features

GALILEO is a true masterpiece of nautical engineering and embodies the very essence of luxury, sophistication, and adventure. On board, guests are immediately transported to a world of opulent indulgence, with every detail meticulously chosen to ensure nothing but pure bliss.