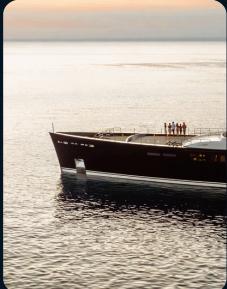

### Welcome on board Galileo!

Built by the prestigious Picchiotti shipyard in 2011 (a division of The Italian Sea Group) GALILEO, measures 182'9" (55.7m) in length, with an impressive 9,000 nautical mile range. Since her maiden voyage, GALILEO has embarked on extraordinary journeys around the globe, from the remote Northwest Passage to the enchanting islands of the Indian Ocean.