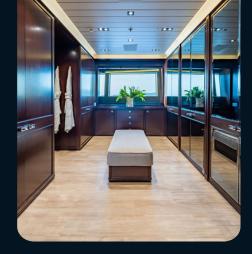

A comprehensive interior refit was completed in 2023, with a focus on adventure and a South Asian, tropical feel. The lazarette was rebuilt to make it fit for purpose, with improved access to dive, surf, and gym equipment. GALILEO also offers a full array of above & underwater cameras which the crew can capture your adventures & compile into a short video for the guests to take home at the end of their trip.

### Key Features

GALILEO is a true masterpiece of nautical engineering and embodies the very essence of luxury, sophistication, and adventure. On board, guests are immediately transported to a world of opulent indulgence, with every detail meticulously chosen to ensure nothing but pure bliss.