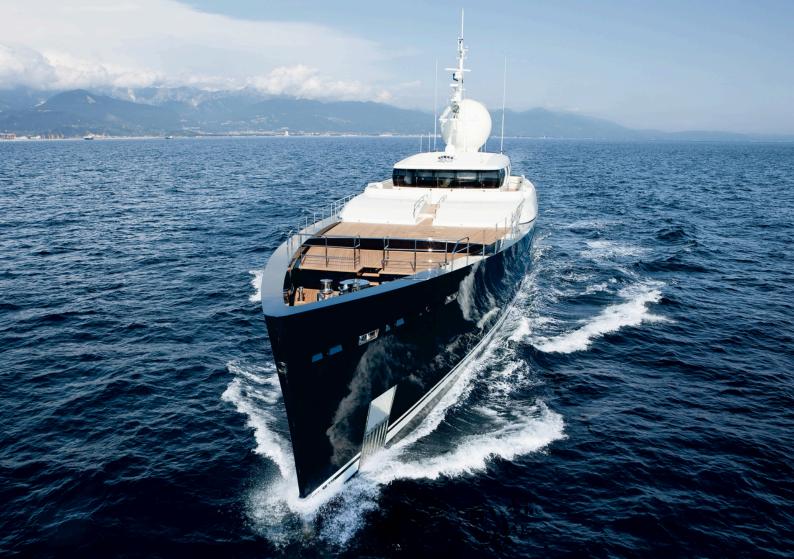

### Welcome on board Galileo!

Built by the prestigious Picchiotti shipyard in 2011 (a division of The Italian Sea Group) GALILEO, measures 182'9" (55.7m) in length, with an impressive 9,000 nautical mile range. Since her maiden voyage, GALILEO has embarked on extraordinary journeys around the globe, from the remote Northwest Passage to the enchanting islands of the Indian Ocean.

### Key Features

GALILEO is a true masterpiece of nautical engineering and embodies the very essence of luxury, sophistication, and adventure. On board, guests are immediately transported to a world of opulent indulgence, with every detail meticulously chosen to ensure nothing but pure bliss.

| Length        | 182'9"/55.7m |
|---------------|--------------|
| Built/Refit   | 2011/2023    |
| Maximum Speed | 14 knots     |
| Cruise Speed  | 12 knots     |
| Builder       | Perini Navi  |
| Guests        | 12           |
| Cabins        | 5            |
| Crew          | 11           |