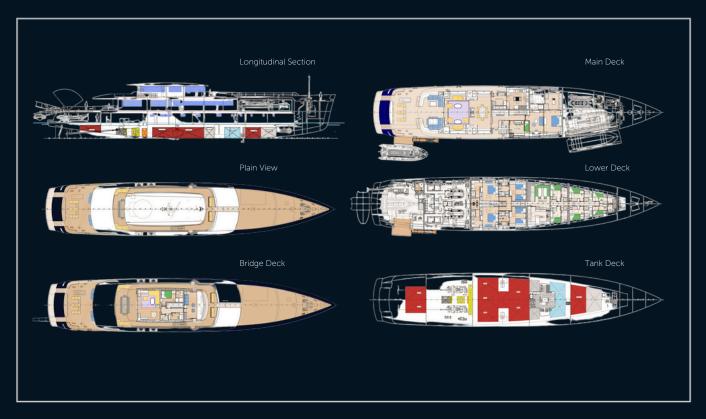

| Length        | 182'9"/55.7m |
|---------------|--------------|
| Built/Refit   | 2011/2023    |
| Maximum Speed | 14 knots     |
| Cruise Speed  | 12 knots     |
| Builder       | Perini Navi  |
| Guests        | 12           |
| Cabins        | 5            |
| Crew          | 11           |